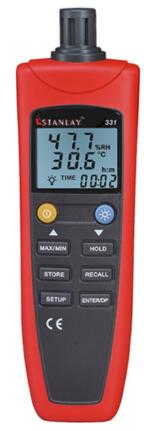

## **Temperature Humidity Meter | 331**

331 Temperature Humidity Meter is an ergonomic handheld hygrometer which measures temperature and humidity with low power consumption and high precision. The digital temperature humidity meter allows measured data to be saved and exported to PC software for further analysis. These humidity testers can be used in **factories**, **laboratories**, **research institutes**, **food**, **health**, **environmental protection**, and other fields.

## **Specifications:**

| •                            |            |                                                              |              |
|------------------------------|------------|--------------------------------------------------------------|--------------|
| Temperature                  | Range      | -20°C~70C (-4°F~158°F)                                       | $\sqrt{}$    |
|                              | Accuracy   | -20°C~0°C                                                    | ±1°C         |
|                              |            | 0°C~40°C                                                     | ±0.5°C       |
|                              |            | 40°C~70°C                                                    | ±1°C         |
|                              | Resolution | 0.1°C/0.1°F                                                  | <b>√</b>     |
| Humidity                     | Range      | 0%RH~100%RH                                                  | <b>√</b>     |
|                              | Accuracy   | 10%RH~90%RH                                                  | ±3.5%RH      |
|                              |            | <10%RH or >90%RH                                             | ±5%RH        |
|                              | Resolution | 0.1%RH                                                       | V            |
| Features                     |            |                                                              |              |
| °C/ °F selection             |            |                                                              | <b>√</b>     |
| Response time                |            | Around 10 seconds                                            | <b>√</b>     |
| Humidity offset settings     |            |                                                              | <b>√</b>     |
| Temperature offset settings  |            |                                                              | <b>√</b>     |
| Dew point offset settings    |            |                                                              | <b>√</b>     |
| Auto power of                |            |                                                              | $\checkmark$ |
| Data hold                    |            |                                                              | $\checkmark$ |
| MAX/MIN                      |            |                                                              | $\checkmark$ |
| Data storage                 |            |                                                              | $\checkmark$ |
| Data recall                  |            |                                                              | $\checkmark$ |
| USB interface                |            |                                                              | $\checkmark$ |
| Auto record time setup       |            |                                                              | $\checkmark$ |
| LCD backlight                |            |                                                              | $\sqrt{}$    |
| General Characteristics      |            |                                                              |              |
| Power                        |            | 1.5V battery (R03) x 4                                       |              |
| Display                      |            | 26.5mm x 35.5 mm                                             |              |
| Product color                |            | Red and grey                                                 |              |
| Product net weight           |            | 130g                                                         |              |
| Product size                 |            | 185mm x 54.8m x 33.8mm                                       |              |
| Standard accessories         |            | Batteries, carrying bag, PC software CD, USB interface cable |              |
| Standard individual packing  |            | Gift box, English manua                                      |              |
| Standard quantity per carton |            | 20pcs                                                        |              |
| Standard carton measurement  |            | 430mm x 290mm x 290mm                                        |              |
| Standard carton gross weight |            | 6.3kg                                                        |              |
| -                            |            |                                                              |              |